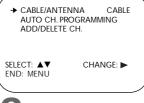

#### Press the PLAY ▲ or STOP ▼ button to select TUNER SET UP, then press the OK/STATUS button.

Press the FF ► button repeatedly so that ANT (if you have an antenna) or CABLE (if you have a cable connection) appears beside CABLE/ANTENNA.

#### Press the STOP ▼ button to select AUTO CH. PRO-GRAMMING, then press the OK/STATUS button. AUTO CH. SET PROCEEDING PLEASE WAIT and a scale that shows the progress of channel setup will appear on the screen. The VCR will memorize all the channels you receive.